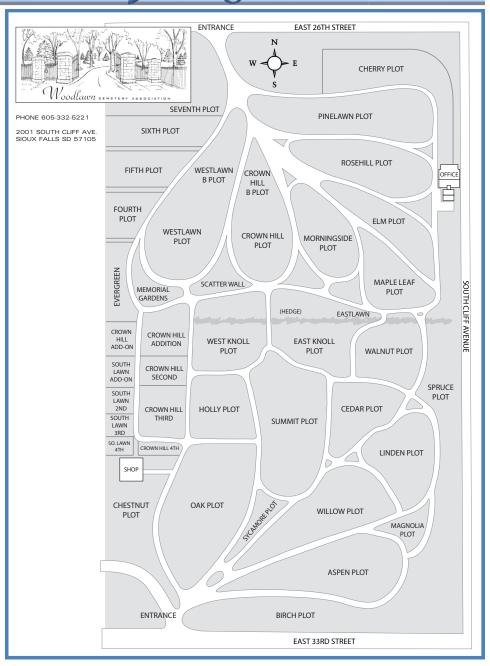

Woodlawn Cemetery Association 2001 S. Cliff Ave. Sioux Falls, SD. 57105 (605) 332-5221

## The song is ended, but the melody lingers on. Irving Berlin

| Interment Pricing (casket)                            |              | \$ 1,700.00  |
|-------------------------------------------------------|--------------|--------------|
| Inurnment Pricing (cremation)                         |              | 1,300.00     |
| (There is an additional charge for Saturday services) |              |              |
| Lots                                                  |              |              |
| Eastlawn (cremations—foot markers only)               |              | \$ 900.00    |
| Maple Leaf (Foot markers only)                        |              | 1,500.00     |
| Seventh                                               |              | 1,600.00     |
| Cherry                                                |              | 1,600.00     |
| Spruce                                                |              | 1,600.00     |
| Willow                                                |              | 1,700.00     |
| Oak                                                   |              | 1,700.00     |
| Linden (Double lot)                                   |              | 3,700.00     |
| Magnolia (Double lot)                                 |              | 5,000.00     |
| Memorial Garden                                       |              |              |
| Scatter Wall                                          |              | \$ 700.00    |
| Cremation Burial package                              |              | \$ 2,100.00  |
| Columbarium                                           | Single Niche | Double Niche |
|                                                       | \$ 3,700.00  | \$ 4,300.00  |
| Second right of interment                             |              | \$ 400.00    |