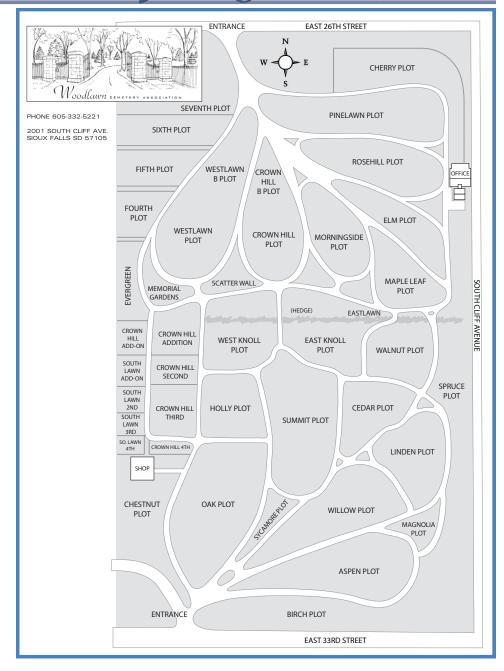

Woodlawn Cemetery Association 2001 S. Cliff Ave. Sioux Falls, SD. 57105 (605) 332-5221